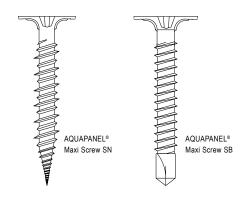

### Scope/area of application

AQUAPANEL® Maxi Screw SN has been specially developed for fixing AQUAPANEL® Cement Board on to timber and metal frameworks (metal thickness from 0.6 to 0.7 mm). These screws have a needle point and a countersunk.

AQUAPANEL® Maxi Screw SB has been specially developed for fixing AQUAPANEL® Cement Board on to metal frameworks (metal thickness from 0.8 to 2 mm). The screws have a drill point and a countersunk.

- AQUAPANEL® Maxi Screw SB 25 can be used for a single layer of boards.
- AQUAPANEL® Maxi Screw SB 39 is suitable for a single or double layer of boards.